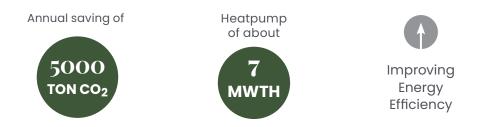

## HEATLEAP PROJECT

Thanks to a special large heat pump, the heat is recovered at a low temperature (around 70°C) and then raised to a suitable temperature (95°C to 120°C) and fed into the municipal district heating network.