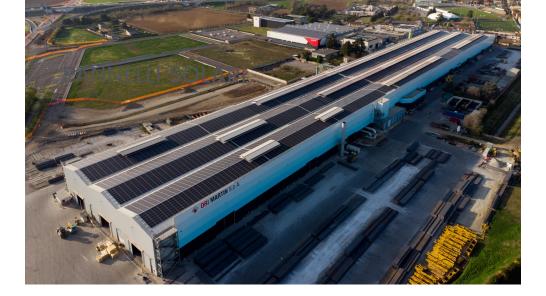

## RENEWABLE ENERGY

The ORI Martin Group has installed **20MW** of **solar panels** across its various companies, providing from **10% to 30%** of their energy needs.